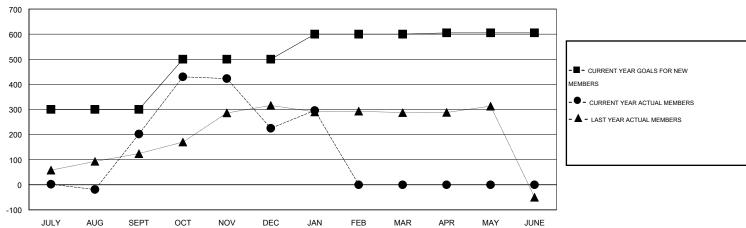

#### GOALS AND ACTUAL MEMBERS CUMULATIVE

| DROPPED CLUBS: 9     |            | 86 CLUBS OF 202 ADDED 1 OR MORE | GENDER DISTRIBUTION                    |                |              |
|----------------------|------------|---------------------------------|----------------------------------------|----------------|--------------|
|                      |            | NEW MEMBERS                     | MALE                                   | 3,646 (79.92%) |              |
| DROPPED MEMBERS      |            |                                 | FEMALE 916 (20.08%)                    |                |              |
| DECEASED             | 4          | CLICK HERE FOR HEALTH           |                                        |                | 4.704        |
| CLUB CANCELLED OTHER | 166<br>280 | ASSESSMENT DATA                 | FAMILY UNIT MEMBERS  HEAD OF HOUSEHOLD |                | 1,734<br>651 |
| TOTAL                | 450        |                                 | NON-HEAD OF HOUSEHO                    | 1,083          |              |