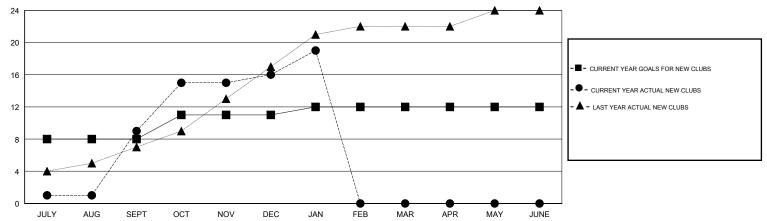

|  |
| OCT/NOV/DEC   | 3                | 7                   | 8                          | -1                          | OCT/NOV/DEC           | 200                | 297                | 274                          | 23                          |  |
| JAN/FEB/MAR   | 1                | 3                   | 0                          | 3                           | JAN/FEB/MAR           | 100                | 121                | 50                           | 71                          |  |
| APR/MAY/JUNE  | 0                | 0                   | 0                          | 0                           | APR/MAY/JUNE          | 5                  | 0                  | 0                            | 0                           |  |

### GOALS AND ACTUAL NEW CLUBS CUMULATIVE



#### GOALS AND ACTUAL MEMBERS CUMULATIVE



| DROPPED CLUBS: 9     |            | 86 CLUBS OF 202 ADDED 1 OR MORE | GENDER DISTRIBUTION                    |                |              |
|----------------------|------------|---------------------------------|----------------------------------------|----------------|--------------|
|                      |            | NEW MEMBERS                     | MALE                                   | 3,646 (79.92%) |              |
| DROPPED MEMBERS      |            |                                 | FEMALE 916 (20.08%)                    |                |              |
| DECEASED             | 4          | CLICK HERE FOR HEALTH           |                                        |                | 4.704        |
| CLUB CANCELLED OTHER | 166<